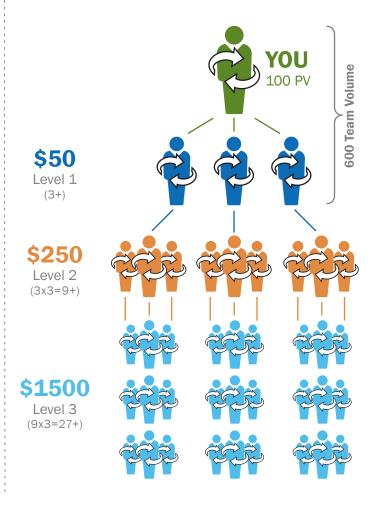

## **Power of 3™ Bonus** (Paid Monthly)

Wellness Advocates earn 25 percent profit on purchases made by their Retail Customers.

**Retail Profits 25%** 

### **Preferred Member Sponsor Bonus**

Wellness Advocates earn 15 percent on the PV from purchases made by Preferred Members.

Paid on a new enrollee's PV for their first 60 days. Each enroller must have a 100 PV Loyalty Rewards order template to participate.

**Enrollment** Level 1 **Enrollment** 

**Enrollment** Level 3

Loyalty Rewards Key Loyalty Reward Order above 100

Level 2

See the Power of 3 details page for a complete description of rules and requirements.